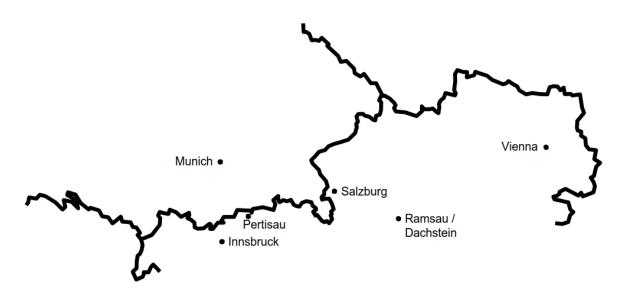

# 2. Dates and types of competitions

| DATE        | RACE             | TYPE                     | Venue     |
|-------------|------------------|--------------------------|-----------|
| Sat, Jan 12 | Arrival          |                          | Pertisau  |
|             | Nat. Competition | Long                     |           |
| Sun, Jan 13 | SOT 1            | Mass Start               | Pertisau  |
|             | Nat. Competition | Mass Start               |           |
| Mon, Jan    | SOT 2            | Middle, individual start | Pertisau  |
| 14          | Open Middle      | Middle, individual start |           |
| Tue Jan 15  | SOT 3            | Sprint, chasing start    | Pertisau  |
|             | Open Sprint      | Sprint, chasing start    |           |
| Wed, Jan    | Rest Day         | Travelling               |           |
| 16          | -                | -                        |           |
| Thu, Jan 17 | Rest Day         | Travelling               |           |
| Fri, Jan 18 | SOT 4            | Sprint, individual start | Ramsau/   |
|             |                  | Afternoon, Elite class   | Dachstein |
| Sat, Jan 19 | SOT 5            | Sprint - Open , morning  | Ramsau/   |
|             | Nat. Competition | Pursit- all classes      | Dachstein |
|             | -                | afternoon                |           |
| Sun, Jan 20 | Nat. Competition | Middle, individual start | Ramsau/   |
|             | Departure        | Middle, individual start | Dachstein |

## 5. Transport

Transportation from Munich Airport to the competitions and back can be arranged on request