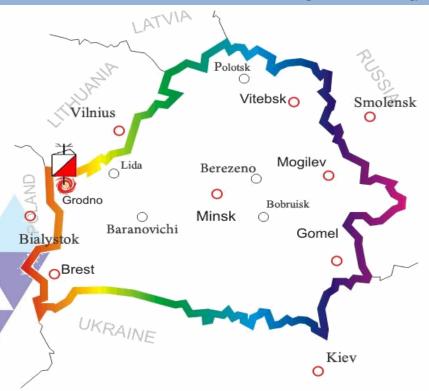

#### **MAP OF THE REGION**

Grodno is situated in the west of Belarus. It is 265 km west direction from Minsk and 280 km north direction from Brest, 30 km from Lithuania border and 20 km from Poland border.